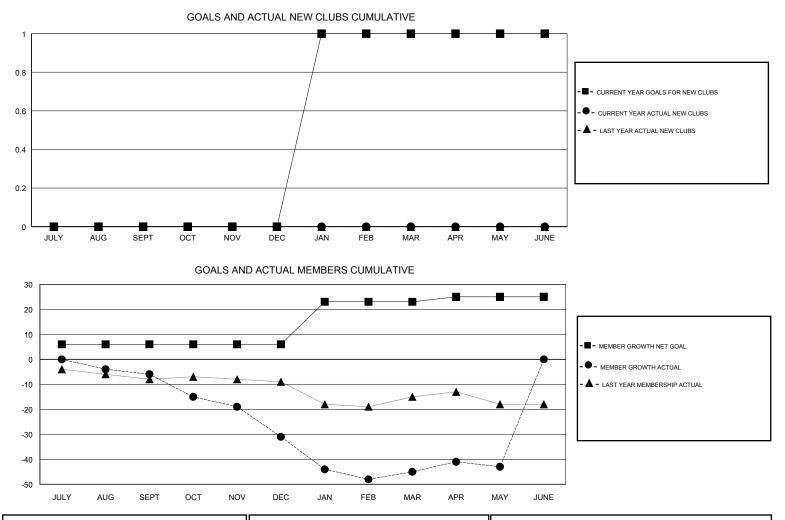

## GMT CA

| Clubs<br>RESULTS FOR 2017-2018 |               |           |               | Members               |                           |                         |                                                    |  |
|--------------------------------|---------------|-----------|---------------|-----------------------|---------------------------|-------------------------|----------------------------------------------------|--|
|                                |               |           |               | RESULTS FOR 2017-2018 |                           |                         |                                                    |  |
| QUARTER                        | NEW CLUB GOAL | NEW CLUBS | DROPPED CLUBS | QUARTER               | MEMBER GROWTH NET<br>GOAL | MEMBER GROWTH<br>ACTUAL | DROPPED<br>MEMBERS ACTUAL<br>(including transfers) |  |
| JULY/AUG/SEPT                  | 0             | 0         | 0             | JULY/AUG/SEPT         | 6                         | 5                       | 11                                                 |  |
| OCT/NOV/DEC                    | 0             | 0         | 1             | OCT/NOV/DEC           | 0                         | 8                       | 29                                                 |  |
| JAN/FEB/MAR                    | 1             | 0         | 1             | JAN/FEB/MAR           | 17                        | 14                      | 28                                                 |  |
| APR/MAY/JUNE                   | 0             | 0         | 0             | APR/MAY/JUNE          | 2                         | 9                       | 7                                                  |  |